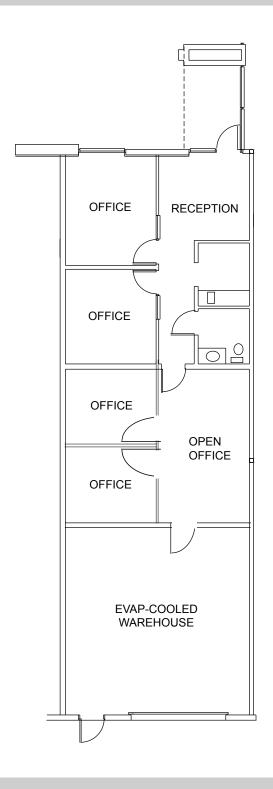

#### **HIGHLIGHTS:**

- Reception
- Four (4) Offices + Open/Flex Area
- Kitchenette
- Restroom
- Evaporative-cooled Warehouse

### 23335 North 18th Drive SUITE 112 ±1,754 sf

#### **NOT TO SCALE**

All information furnished regarding property for sale, rental or financing is from sources deemed reliable, but no warranty or representation is made to the accuracy thereof and same is submitted to errors, omissions, change of price, rental or other conditions, prior to sale, lease or financing or withdrawal without notice. No liability of any kind is to be imposed on the broker herein. This information has been secured from sources deemed